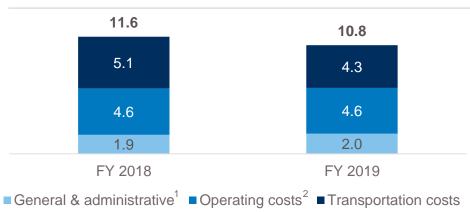

#### Operating costs under control [US\$ / boe]

- · Continued emphasis on cost reduction
- Target FY 2020 operating costs below US\$45m
- Target FY 2020 G&A below US\$15m<sup>3</sup>

Note: Per barrel equivalent metrics based on sales volume

- General & administrative costs less depreciation and amortisation
- <sup>2</sup> Cost of sales less depreciation, depletion and amortisation
- <sup>3</sup> Excluding expected restructuring charges in 2020