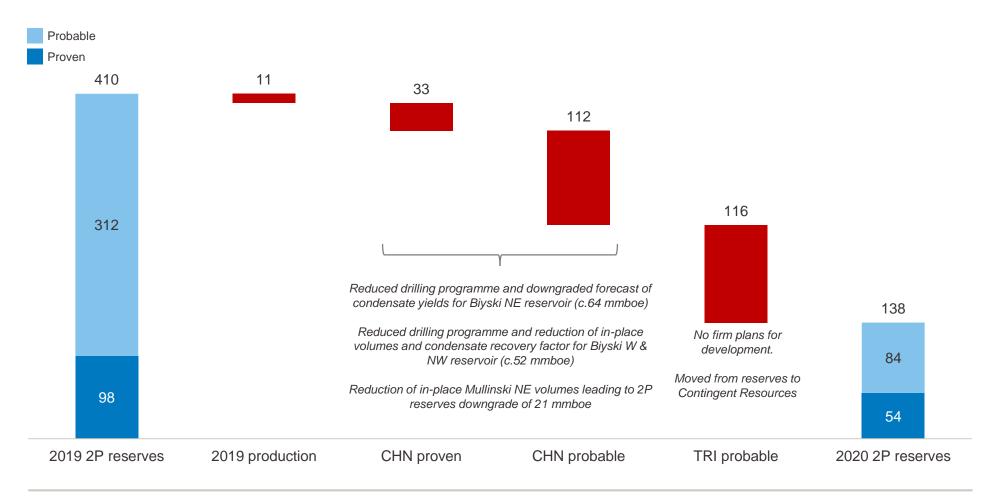

## 2020 Ryder Scott reserves audit

Total 272mmboe reduction in 2P reserves comprising 156mmboe of CHN reserves reductions and transfer of the previous 116mmboe of Trident reserves to the Contingent Resources category

## Summary of reserve revisions by reservoir and category

| Reservoir                   | Unit    | Ryder Scott 2018 |          | Change 2018 vs. 2019 |                     |          | Ryder Scott 2019 |        |          |       |
|-----------------------------|---------|------------------|----------|----------------------|---------------------|----------|------------------|--------|----------|-------|
|                             |         | Proven           | Probable | Total                | Proven <sup>3</sup> | Probable | Total            | Proven | Probable | Total |
| Biyski/Afoninski<br>NE      | [mmboe] | 63.9             | 43.8     | 107.7                | (31.7)              | (32.4)   | (64.1)           | 32.2   | 11.4     | 43.6  |
| Biyski/Afoninski<br>W/NW    | [mmboe] | -                | 98.7     | 98.7                 | -                   | (52.1)   | (52.1)           | -      | 46.6     | 46.6  |
| Tournaisian<br>NE/S/W       | [mmboe] | 23.0             | 13.6     | 36.6                 | (8.5)               | (4.3)    | (12.8)           | 14.5   | 9.3      | 23.8  |
| Mullinski<br>NE/N/S         | [mmboe] | 2.7              | 29.1     | 31.8                 | (2.0)               | (22.3)   | (24.3)           | 0.7    | 6.9      | 7.5   |
| Bashkirian<br>NE / W        | [mmboe] | 2.3              | 3.7      | 6.0                  | (1.3)               | (2.2)    | (3.5)            | 1.0    | 1.5      | 2.5   |
| Ardatovski<br>NE/S          | [mmboe] | 6.5              | 7.0      | 13.5                 | (2.4)               | (1.8)    | (4.3)            | 4.0    | 5.2      | 9.2   |
| Others <sup>1</sup>         | [mmboe] | -                | -        |                      | 1.9                 | 3.0      | 4.9              | 1.9    | 3.0      | 4.9   |
| Total Chinarevskoye         | [mmboe] | 98.4             | 195.9    | 294.2                | (44.1)              | (112.1)  | (156.1)          | 54.3   | 83.8     | 138.1 |
| Trident fields <sup>2</sup> | [mmboe] | -                | 116.0    | 116.0                | -                   | (116.0)  | (116.0)          | _      | -        | -     |
| Total Group                 | [mmboe] | 98.4             | 311.9    | 410.2                | (44.1)              | (228.1)  | (272.1)          | 54.3   | 83.8     | 138.1 |