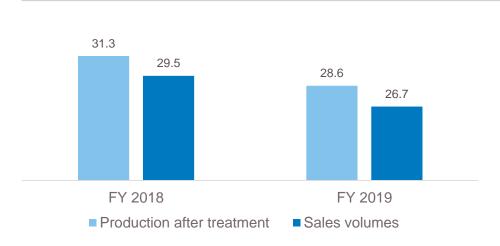

#### Production and sales volumes [kboepd]

- FY 2019 production impacted by higher than anticipated decline rates and unsuccessful drilling programme
  - FY 2019 production 28.6k boepd
  - FY 2019 sales volumes 26.7k boepd
- FY 2020 guidance:
  - · 20k boepd production
  - 19k boepd sales volumes