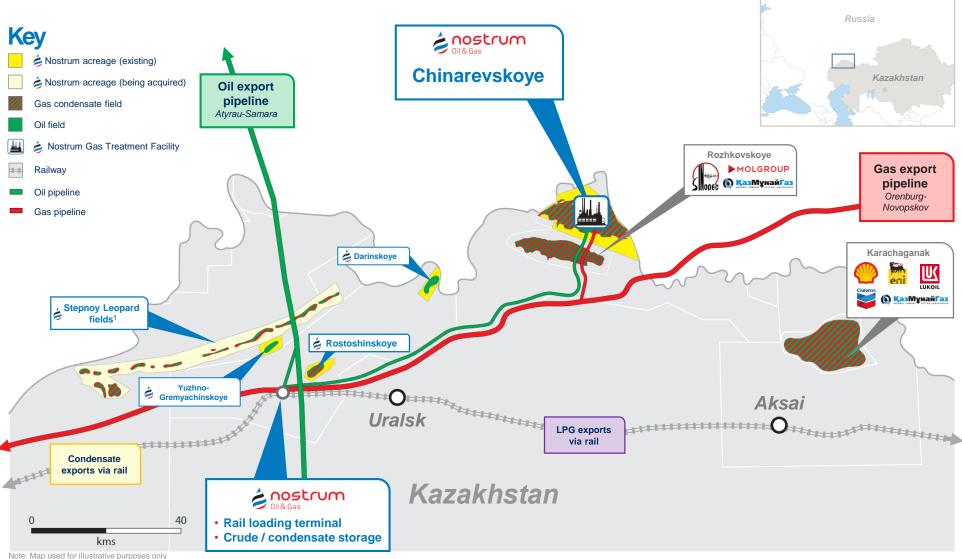

#### An infrastructure hub in North-western Kazakhstan

Nostrum signed an SPA to acquire 50% of Positive Invest LLP, which holds the subsoil use rights to the Stepnoy Leopard licences in Kazakhstan, on 24 June 2019. Nostrum has the right to buy the remaining 50%, subject to the satisfaction of certain additional conditions, at a price of US\$0.27 cent per boe of proven and probable reserves. Transaction currently on hold pending revision to deal terms